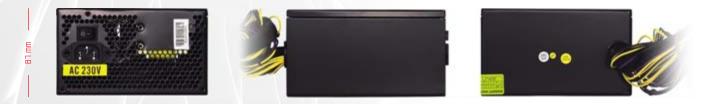

## Technical specification

150 mm

| Рошег     | чоом                                                                                                |  |  |  |  |
|-----------|-----------------------------------------------------------------------------------------------------|--|--|--|--|
| Dimension | 150 × 87 × 157 mm                                                                                   |  |  |  |  |
| Weight    | 1.55 kg                                                                                             |  |  |  |  |
| Fan       | 120 × 120 × 10 mm                                                                                   |  |  |  |  |
| Branches  | +3.3V 188, +5V 178, +12V 208,<br>-12V 0.58, +5V58 2.58                                              |  |  |  |  |
| Cabling   | 1 × 20/24 pin - 420 mm<br>1 × P4 - 420 mm<br>1 × PC1e 6 pin - 420 mm<br>2 × SATA/MOLEX - 410/550 mm |  |  |  |  |

1 × MOLEX/MOLEX/FDD - 410/550/700 mm

157 mm