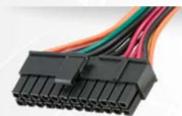

× SATA/MOLEX - 410/550 mm |  |  |  |  |

1 × MOLEX/MOLEX/FDD - 410/550/700 mm







157 mm



## Airen Power PSU400W

| V~<br>INPUT<br>V===<br>OUTPUT | VOLTAGE<br>220V   |        |     | CURRENT<br>6A/4A |      | FREQUENCY<br>50Hz/60Hz |      |        |
|-------------------------------|-------------------|--------|-----|------------------|------|------------------------|------|--------|
|                               |                   |        |     |                  |      |                        |      |        |
|                               | 18A               | 17A    | 20A | 0.5A             | 2.5A | GREEN                  | GRAY | RETURN |
|                               | Combined<br>Power | 384.4W |     |                  | 6W   | 12.5W                  |      |        |



20/24 pin Qty: 1× (420 mm)



6 pin PCIe Qty: 1× (420 mm)



P4 Qty: 1× (420 mm)