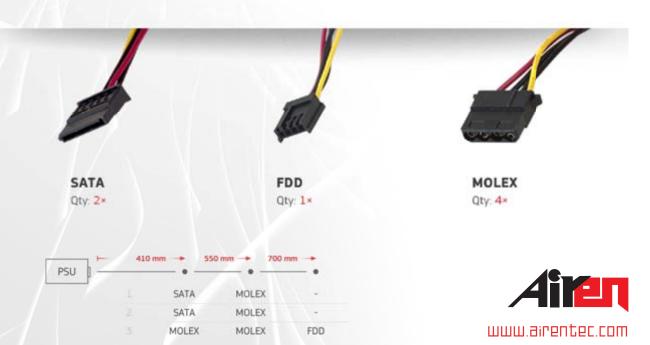

## Technical specification

150 mm

| Рошег     | чоом                                                                                                |  |  |  |  |
|-----------|-----------------------------------------------------------------------------------------------------|--|--|--|--|
| Dimension | 150 × 87 × 157 mm                                                                                   |  |  |  |  |
| Weight    | 1.55 kg                                                                                             |  |  |  |  |
| Fan       | 120 × 120 × 10 mm                                                                                   |  |  |  |  |
| Branches  | +3.3V 188, +5V 178, +12V 208,<br>-12V 0.58, +5V58 2.58                                              |  |  |  |  |
| Cabling   | 1 × 20/24 pin - 420 mm<br>1 × P4 - 420 mm<br>1 × PC1e 6 pin - 420 mm<br>2 × SATA/MOLEX - 410/550 mm |  |  |  |  |

1 × MOLEX/MOLEX/FDD - 410/550/700 mm

157 mm