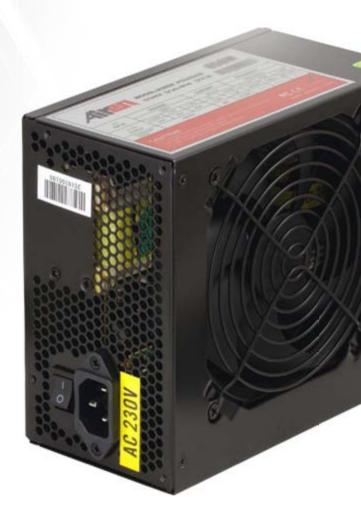

## Airen Power PSU400W

Airen Power series offers range of high quality power supplies with wide choice possibility. The manufacturing process is concentrated on reliability and silence of the device and emphasis is placed on thoughtfully structured quality components in the power supplies and also on cabling needed.

## Technical specification

150 mm

| Рошег     | чоом                                                                                                |  |  |  |  |
|-----------|-----------------------------------------------------------------------------------------------------|--|--|--|--|
| Dimension | 150 × 87 × 157 mm                                                                                   |  |  |  |  |
| Weight    | 1.55 kg                                                                                             |  |  |  |  |
| Fan       | 120 × 120 × 10 mm                                                                                   |  |  |  |  |
| Branches  | +3.3V 188, +5V 178, +12V 208,<br>-12V 0.58, +5V58 2.58                                              |  |  |  |  |
| Cabling   | 1 × 20/24 pin - 420 mm<br>1 × P4 - 420 mm<br>1 × PC1e 6 pin - 420 mm<br>2 × SATA/MOLEX - 410/550 mm |  |  |  |  |