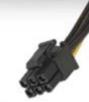

|  |  |

1 × MOLEX/MOLEX/FDD - 410/550/700 mm







157 mm



## Airen Power PSU400W

| V~<br>INPUT<br>V===<br>OUTPUT | VOLTAGE<br>220V   |        |     | CURRENT<br>6A/4A |      | FREQUENCY<br>50Hz/60Hz |      |        |
|-------------------------------|-------------------|--------|-----|------------------|------|------------------------|------|--------|
|                               |                   |        |     |                  |      |                        |      |        |
|                               | 18A               | 17A    | 20A | 0.5A             | 2.5A | GREEN                  | GRAY | RETURN |
|                               | Combined<br>Power | 384.4W |     |                  | 6W   | 12.5W                  |      |        |



20/24 pin Qty: 1× (420 mm)



6 pin PCIe Qty: 1× (420 mm)



P4 Qty: 1× (420 mm)