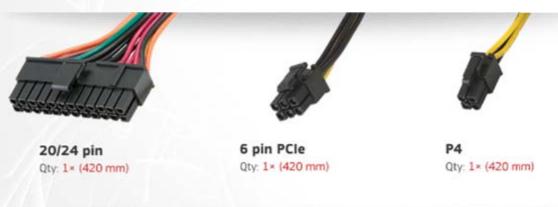

## Technical specification

| Рошег     | 500W                                                                                                                                        |
|-----------|---------------------------------------------------------------------------------------------------------------------------------------------|
| Dimension | 150 × 87 × 157 mm                                                                                                                           |
| Weight    | 1.65 kg                                                                                                                                     |
| Fan       | 120 × 120 × 10 mm                                                                                                                           |
| Branches  | +3.3V 32A, +5V 28A, +12V 20A,<br>-12V 0.5A, +5V58 2.5A                                                                                      |
| Cabling   | 1 × 20/24 pin - 420 mm<br>1 × P4 - 420 mm<br>1 × PCIe 6 pin - 420 mm<br>2 × SATA/MOLEX - 410/550 mm<br>1 × MOLEX/MOLEX/FOD - 410/550/100 mm |