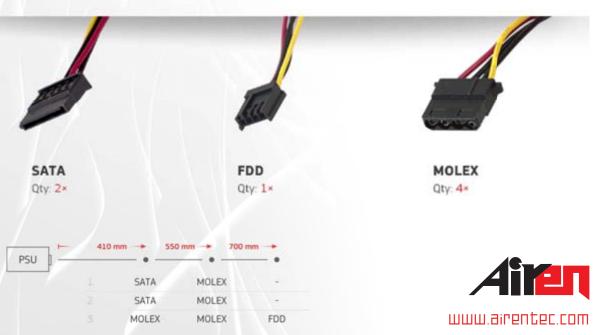

## Technical specification

| Рошег     | 500W                                                                                                                                        |
|-----------|---------------------------------------------------------------------------------------------------------------------------------------------|
| Dimension | 150 × 87 × 157 mm                                                                                                                           |
| Weight    | 1.65 kg                                                                                                                                     |
| Fan       | 120 × 120 × 10 mm                                                                                                                           |
| Branches  | +3.3V 32A, +5V 28A, +12V 20A,<br>-12V 0.5A, +5V58 2.5A                                                                                      |
| Cabling   | 1 × 20/24 pin - 420 mm<br>1 × P4 - 420 mm<br>1 × PCIe 6 pin - 420 mm<br>2 × SATA/MOLEX - 410/550 mm<br>1 × MOLEX/MOLEX/FOD - 410/550/100 mm |