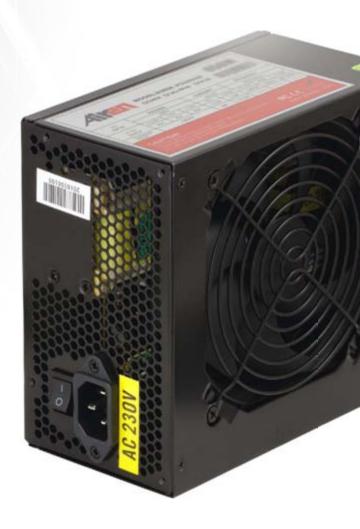

## Airen Power PSUSOOW

Airen Power series offers range of high quality power supplies with wide choice possibility. The manufacturing process is concentrated on reliability and silence of the device and emphasis is placed on thoughtfully structured quality components in the power supplies and also on cabling needed.

## Technical specification

| Рошег     | 500W                                                                                                                                        |
|-----------|---------------------------------------------------------------------------------------------------------------------------------------------|
| Dimension | 150 × 87 × 157 mm                                                                                                                           |
| Weight    | 1.65 kg                                                                                                                                     |
| Fan       | 120 × 120 × 10 mm                                                                                                                           |
| Branches  | +3.3V 32A, +5V 28A, +12V 20A,<br>-12V 0.5A, +5V58 2.5A                                                                                      |
| Cabling   | 1 × 20/24 pin - 420 mm<br>1 × P4 - 420 mm<br>1 × PCIe 6 pin - 420 mm<br>2 × SATA/MOLEX - 410/550 mm<br>1 × MOLEX/MOLEX/FOD - 410/550/100 mm |