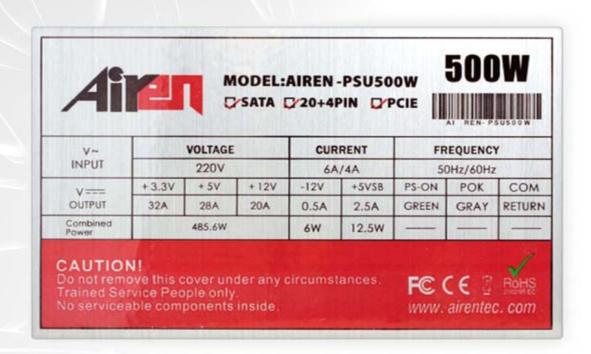

## Technical specification

| Рошег     | 500W                                                                                                                                        |
|-----------|---------------------------------------------------------------------------------------------------------------------------------------------|
| Dimension | 150 × 87 × 157 mm                                                                                                                           |
| Weight    | 1.65 kg                                                                                                                                     |
| Fan       | 120 × 120 × 10 mm                                                                                                                           |
| Branches  | +3.3V 32A, +5V 28A, +12V 20A,<br>-12V 0.5A, +5V58 2.5A                                                                                      |
| Cabling   | 1 × 20/24 pin - 420 mm<br>1 × P4 - 420 mm<br>1 × PCIe 6 pin - 420 mm<br>2 × SATA/MOLEX - 410/550 mm<br>1 × MOLEX/MOLEX/FOD - 410/550/100 mm |