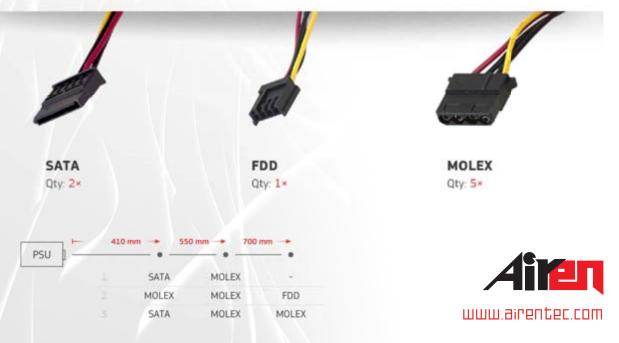

## Technical specification

| Рошег     | 500W                                                                                                                                                                                 |
|-----------|--------------------------------------------------------------------------------------------------------------------------------------------------------------------------------------|
| Dimension | 150 × 87 × 157 mm                                                                                                                                                                    |
| Weight    | 1.75 kg                                                                                                                                                                              |
| Fan       | 120 × 120 × 10 mm                                                                                                                                                                    |
| Branches  | +3.3V 32A, +5V 28A, +12V 24A,<br>-12V 0.5A, +5V5B 2.5A                                                                                                                               |
| Cabling   | 1 × 20/24 pin - 420 mm<br>1 × P4 - 420 mm<br>1 × PC1e 6 pin - 420 mm<br>1 × SATA/MOLEX - 410/550 mm<br>1 × SATA/MOLEX/MOLEX - 410/550/100 mm<br>1 × MOLEX/MOLEX/FDD - 410/550/100 mm |