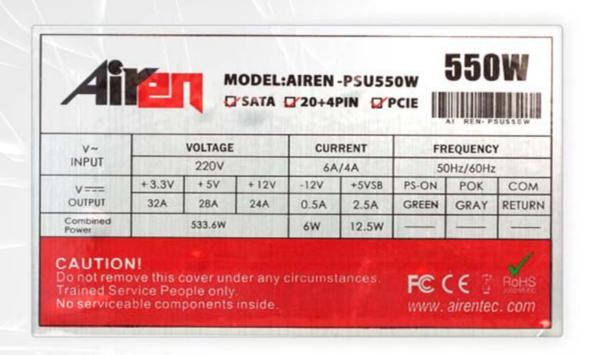

## Technical specification

| Рошег     | 500W                                                                                                                                                                                 |
|-----------|--------------------------------------------------------------------------------------------------------------------------------------------------------------------------------------|
| Dimension | 150 × 87 × 157 mm                                                                                                                                                                    |
| Weight    | 1.75 kg                                                                                                                                                                              |
| Fan       | 120 × 120 × 10 mm                                                                                                                                                                    |
| Branches  | +3.3V 32A, +5V 28A, +12V 24A,<br>-12V 0.5A, +5V5B 2.5A                                                                                                                               |
| Cabling   | 1 × 20/24 pin - 420 mm<br>1 × P4 - 420 mm<br>1 × PC1e 6 pin - 420 mm<br>1 × SATA/MOLEX - 410/550 mm<br>1 × SATA/MOLEX/MOLEX - 410/550/100 mm<br>1 × MOLEX/MOLEX/FDD - 410/550/100 mm |