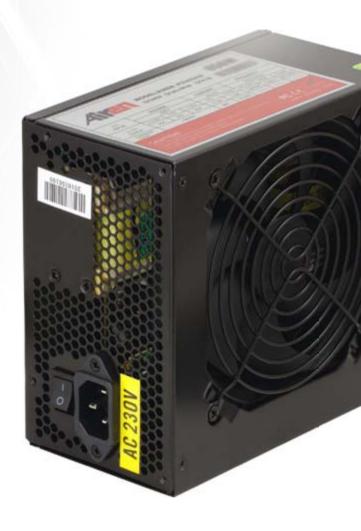

## Airen Power PSUSSOW

Airen Power series offers range of high quality power supplies with wide choice possibility. The manufacturing process is concentrated on reliability and silence of the device and emphasis is placed on thoughtfully structured quality components in the power supplies and also on cabling needed.

## Technical specification

| Рошег     | 500W                                                                                                                                                                                 |
|-----------|--------------------------------------------------------------------------------------------------------------------------------------------------------------------------------------|
| Dimension | 150 × 87 × 157 mm                                                                                                                                                                    |
| Weight    | 1.75 kg                                                                                                                                                                              |
| Fan       | 120 × 120 × 10 mm                                                                                                                                                                    |
| Branches  | +3.3V 32A, +5V 28A, +12V 24A,<br>-12V 0.5A, +5V5B 2.5A                                                                                                                               |
| Cabling   | 1 × 20/24 pin - 420 mm<br>1 × P4 - 420 mm<br>1 × PC1e 6 pin - 420 mm<br>1 × SATA/MOLEX - 410/550 mm<br>1 × SATA/MOLEX/MOLEX - 410/550/100 mm<br>1 × MOLEX/MOLEX/FDD - 410/550/100 mm |