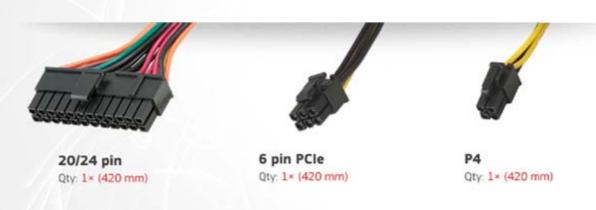

## Technical specification

| Рошег     | 500W                                                                                                                                                                                 |
|-----------|--------------------------------------------------------------------------------------------------------------------------------------------------------------------------------------|
| Dimension | 150 × 87 × 157 mm                                                                                                                                                                    |
| Weight    | 1.75 kg                                                                                                                                                                              |
| Fan       | 120 × 120 × 10 mm                                                                                                                                                                    |
| Branches  | +3.3V 32A, +5V 28A, +12V 24A,<br>-12V 0.5A, +5V5B 2.5A                                                                                                                               |
| Cabling   | 1 × 20/24 pin - 420 mm<br>1 × P4 - 420 mm<br>1 × PC1e 6 pin - 420 mm<br>1 × SATA/MOLEX - 410/550 mm<br>1 × SATA/MOLEX/MOLEX - 410/550/100 mm<br>1 × MOLEX/MOLEX/FDD - 410/550/100 mm |