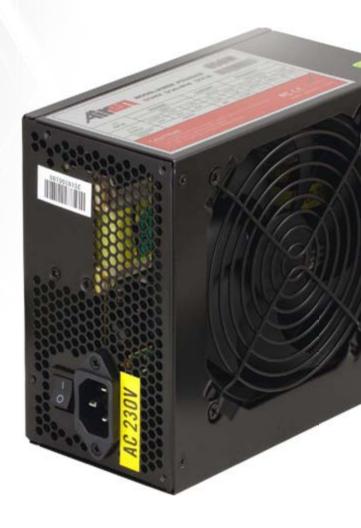

## Airen Power PSU600W

Airen Power series offers range of high quality power supplies with wide choice possibility. The manufacturing process is concentrated on reliability and silence of the device and emphasis is placed on thoughtfully structured quality components in the power supplies and also on cabling needed.

## Technical specification

| Рошег     | 600W                                                                                                                                                                                 |
|-----------|--------------------------------------------------------------------------------------------------------------------------------------------------------------------------------------|
| Dimension | 150 × 87 × 157 mm                                                                                                                                                                    |
| Weight    | 1.75 kg                                                                                                                                                                              |
| Fan       | 120 × 120 × 10 mm                                                                                                                                                                    |
| Branches  | +3.3V 34A, +5V 30A, +12V 28A,<br>-12V 0.5A, +5V58 2.5A                                                                                                                               |
| Cabling   | 1 × 20/24 pin - 420 mm<br>1 × P4 - 420 mm<br>1 × PCIe 6 pin - 420 mm<br>1 × 5ATA/MOLEX - 410/550 mm<br>1 × 5ATA/MOLEX/MOLEX - 410/550/700 mm<br>1 × MOLEX/MOLEX/FDD - 410/550/700 mm |