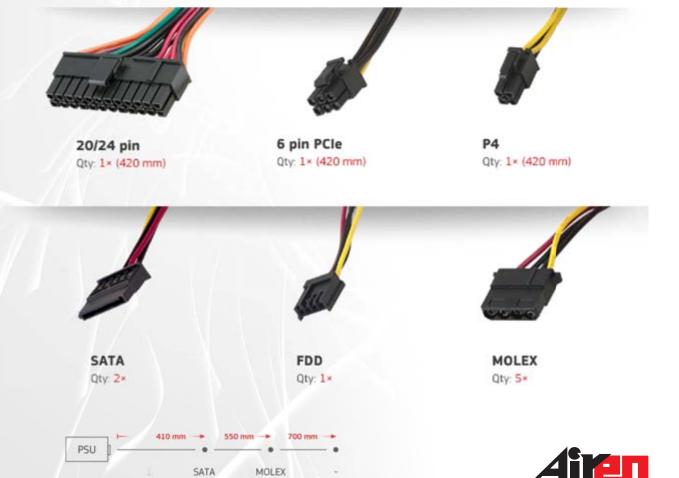

## Technical specification

| Рошег     | 600W                                                                                                                                                                                 |
|-----------|--------------------------------------------------------------------------------------------------------------------------------------------------------------------------------------|
| Dimension | 150 × 87 × 157 mm                                                                                                                                                                    |
| Weight    | 1.75 kg                                                                                                                                                                              |
| Fan       | 120 × 120 × 10 mm                                                                                                                                                                    |
| Branches  | +3.3V 34A, +5V 30A, +12V 28A,<br>-12V 0.5A, +5V58 2.5A                                                                                                                               |
| Cabling   | 1 × 20/24 pin - 420 mm<br>1 × P4 - 420 mm<br>1 × PCIe 6 pin - 420 mm<br>1 × 5ATA/MOLEX - 410/550 mm<br>1 × 5ATA/MOLEX/MOLEX - 410/550/700 mm<br>1 × MOLEX/MOLEX/FDD - 410/550/700 mm |

## Airen Power PSU600W

FDD

MOLEX

www.airentec.com

MOLEX

SATA

MOLEX

MOLEX