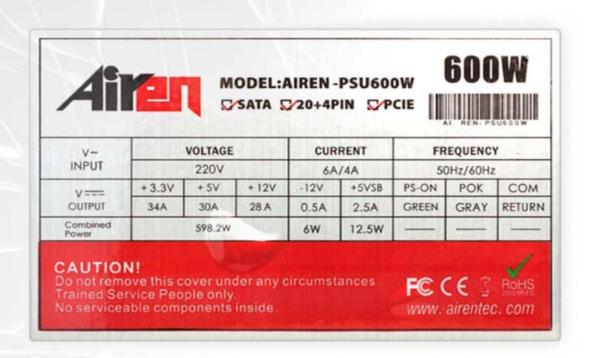

## Technical specification

| Рошег     | 600W                                                                                                                                                                                 |
|-----------|--------------------------------------------------------------------------------------------------------------------------------------------------------------------------------------|
| Dimension | 150 × 87 × 157 mm                                                                                                                                                                    |
| Weight    | 1.75 kg                                                                                                                                                                              |
| Fan       | 120 × 120 × 10 mm                                                                                                                                                                    |
| Branches  | +3.3V 34A, +5V 30A, +12V 28A,<br>-12V 0.5A, +5V58 2.5A                                                                                                                               |
| Cabling   | 1 × 20/24 pin - 420 mm<br>1 × P4 - 420 mm<br>1 × PCIe 6 pin - 420 mm<br>1 × 5ATA/MOLEX - 410/550 mm<br>1 × 5ATA/MOLEX/MOLEX - 410/550/700 mm<br>1 × MOLEX/MOLEX/FDD - 410/550/700 mm |