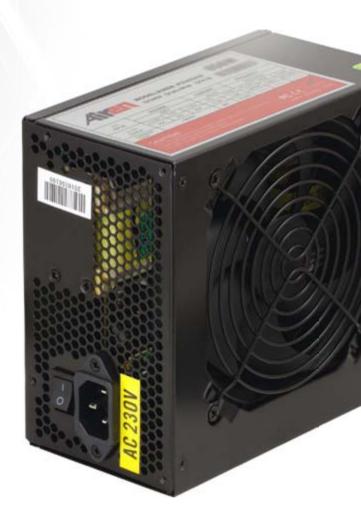

## Airen Power PSU650W

Airen Power series offers range of high quality power supplies with wide choice possibility. The manufacturing process is concentrated on reliability and silence of the device and emphasis is placed on thoughtfully structured quality components in the power supplies and also on cabling needed.

## Technical specification

| Рошег     | 650W                                                                                                                                                                                 |
|-----------|--------------------------------------------------------------------------------------------------------------------------------------------------------------------------------------|
| Dimension | 150 × 87 × 157 mm                                                                                                                                                                    |
| Weight    | 1.75 kg                                                                                                                                                                              |
| Fan       | 120 × 120 × 10 mm                                                                                                                                                                    |
| Branches  | +3.3V 36A, +5V 32A, +12V 30A,<br>-12V 0.5A, +5V5B 2.5A                                                                                                                               |
| Cabling   | 1 × 20/24 pin - 420 mm<br>1 × P4 - 420 mm<br>1 × PCIe 6 pin - 420 mm<br>1 × SATA/MOLEX - 410/550 mm<br>1 × SATA/MOLEX/MOLEX - 410/550/700 mm<br>1 × MOLEX/MOLEX/FDD - 410/550/700 mm |