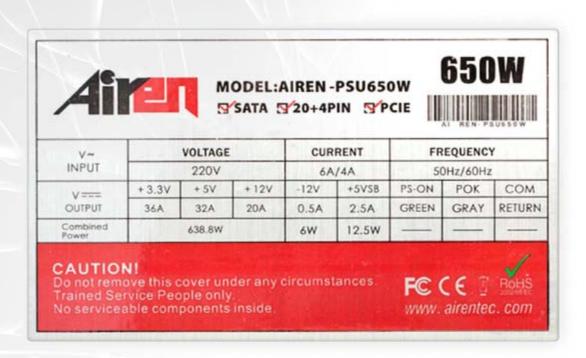

## Technical specification

| Рошег     | 650W                                                                                                                                                                                 |
|-----------|--------------------------------------------------------------------------------------------------------------------------------------------------------------------------------------|
| Dimension | 150 × 87 × 157 mm                                                                                                                                                                    |
| Weight    | 1.75 kg                                                                                                                                                                              |
| Fan       | 120 × 120 × 10 mm                                                                                                                                                                    |
| Branches  | +3.3V 36A, +5V 32A, +12V 30A,<br>-12V 0.5A, +5V5B 2.5A                                                                                                                               |
| Cabling   | 1 × 20/24 pin - 420 mm<br>1 × P4 - 420 mm<br>1 × PCIe 6 pin - 420 mm<br>1 × SATA/MOLEX - 410/550 mm<br>1 × SATA/MOLEX/MOLEX - 410/550/700 mm<br>1 × MOLEX/MOLEX/FDD - 410/550/700 mm |