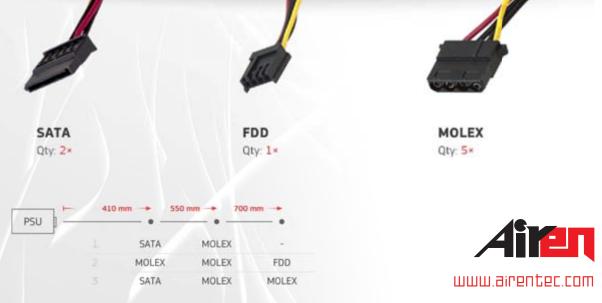

## Technical specification

| Рошег     | 650W                                                                                                                                                                                 |
|-----------|--------------------------------------------------------------------------------------------------------------------------------------------------------------------------------------|
| Dimension | 150 × 87 × 157 mm                                                                                                                                                                    |
| Weight    | 1.75 kg                                                                                                                                                                              |
| Fan       | 120 × 120 × 10 mm                                                                                                                                                                    |
| Branches  | +3.3V 36A, +5V 32A, +12V 30A,<br>-12V 0.5A, +5V5B 2.5A                                                                                                                               |
| Cabling   | 1 × 20/24 pin - 420 mm<br>1 × P4 - 420 mm<br>1 × PCIe 6 pin - 420 mm<br>1 × SATA/MOLEX - 410/550 mm<br>1 × SATA/MOLEX/MOLEX - 410/550/700 mm<br>1 × MOLEX/MOLEX/FDD - 410/550/700 mm |