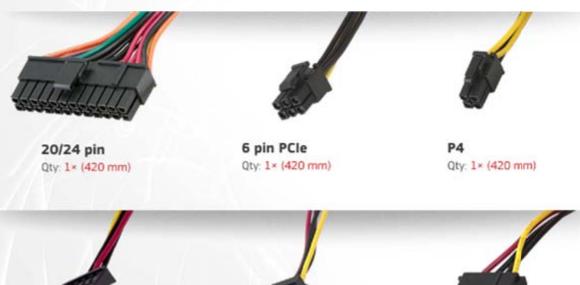

## Technical specification

| Рошег     | 650W                                                                                                                                                                                 |
|-----------|--------------------------------------------------------------------------------------------------------------------------------------------------------------------------------------|
| Dimension | 150 × 87 × 157 mm                                                                                                                                                                    |
| Weight    | 1.75 kg                                                                                                                                                                              |
| Fan       | 120 × 120 × 10 mm                                                                                                                                                                    |
| Branches  | +3.3V 36A, +5V 32A, +12V 30A,<br>-12V 0.5A, +5V5B 2.5A                                                                                                                               |
| Cabling   | 1 × 20/24 pin - 420 mm<br>1 × P4 - 420 mm<br>1 × PCIe 6 pin - 420 mm<br>1 × SATA/MOLEX - 410/550 mm<br>1 × SATA/MOLEX/MOLEX - 410/550/700 mm<br>1 × MOLEX/MOLEX/FDD - 410/550/700 mm |