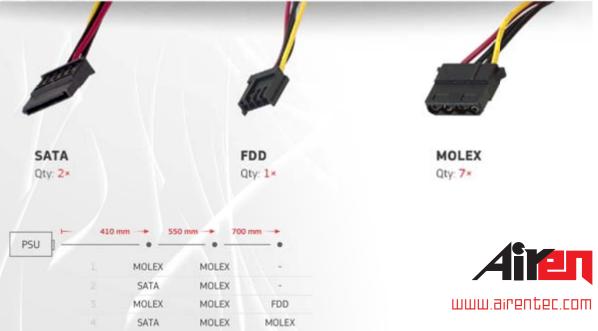

## Technical specification

| reciliiedi apeemeddidii |                                                                                                                                                                                                                      |
|-------------------------|----------------------------------------------------------------------------------------------------------------------------------------------------------------------------------------------------------------------|
| Рошег                   | MOOL                                                                                                                                                                                                                 |
| Dimension               | 150 × 87 × 157 mm                                                                                                                                                                                                    |
| Weight                  | 1.85 kg                                                                                                                                                                                                              |
| Fan                     | 120 × 120 × 10 mm                                                                                                                                                                                                    |
| Branches                | +3.3V 37A, +5V 35A, +12V 32A,<br>-12V 0.5A, +5V5B 2.5A                                                                                                                                                               |
| Cabling                 | 1 × 20/24 pin - 420 mm<br>1 × P4 - 420 mm<br>1 × PCIe 6 pin - 420 mm<br>1 × MOLEX/MOLEX - 410/550 mm<br>1 × SATA/MOLEX - 410/550 mm<br>1 × SATA/MOLEX/MOLEX - 410/550/100 mm<br>1 × MOLEX/MOLEX/FDD - 410/550/100 mm |