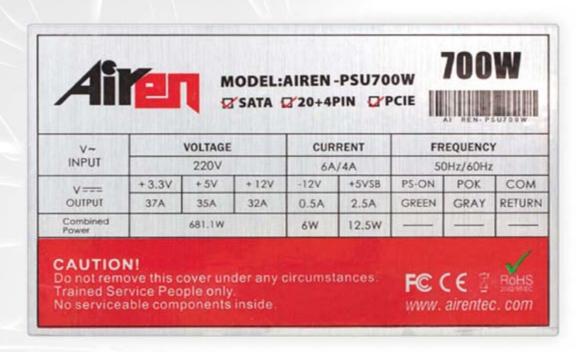

## Technical specification

| reciliiedi apeemeddidii |                                                                                                                                                                                                                      |
|-------------------------|----------------------------------------------------------------------------------------------------------------------------------------------------------------------------------------------------------------------|
| Рошег                   | MOOL                                                                                                                                                                                                                 |
| Dimension               | 150 × 87 × 157 mm                                                                                                                                                                                                    |
| Weight                  | 1.85 kg                                                                                                                                                                                                              |
| Fan                     | 120 × 120 × 10 mm                                                                                                                                                                                                    |
| Branches                | +3.3V 37A, +5V 35A, +12V 32A,<br>-12V 0.5A, +5V5B 2.5A                                                                                                                                                               |
| Cabling                 | 1 × 20/24 pin - 420 mm<br>1 × P4 - 420 mm<br>1 × PCIe 6 pin - 420 mm<br>1 × MOLEX/MOLEX - 410/550 mm<br>1 × SATA/MOLEX - 410/550 mm<br>1 × SATA/MOLEX/MOLEX - 410/550/100 mm<br>1 × MOLEX/MOLEX/FDD - 410/550/100 mm |