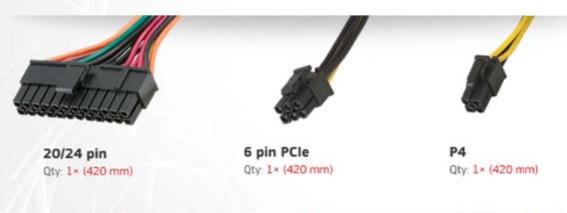

## Technical specification

| reciliiedi apeemeddidii |                                                                                                                                                                                                                      |
|-------------------------|----------------------------------------------------------------------------------------------------------------------------------------------------------------------------------------------------------------------|
| Рошег                   | MOOL                                                                                                                                                                                                                 |
| Dimension               | 150 × 87 × 157 mm                                                                                                                                                                                                    |
| Weight                  | 1.85 kg                                                                                                                                                                                                              |
| Fan                     | 120 × 120 × 10 mm                                                                                                                                                                                                    |
| Branches                | +3.3V 37A, +5V 35A, +12V 32A,<br>-12V 0.5A, +5V5B 2.5A                                                                                                                                                               |
| Cabling                 | 1 × 20/24 pin - 420 mm<br>1 × P4 - 420 mm<br>1 × PCIe 6 pin - 420 mm<br>1 × MOLEX/MOLEX - 410/550 mm<br>1 × SATA/MOLEX - 410/550 mm<br>1 × SATA/MOLEX/MOLEX - 410/550/100 mm<br>1 × MOLEX/MOLEX/FDD - 410/550/100 mm |