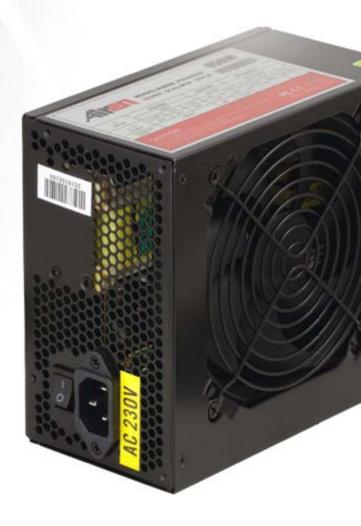

## Airen Power PSU700W

Airen Power series offers range of high quality power supplies with wide choice possibility. The manufacturing process is concentrated on reliability and silence of the device and emphasis is placed on thoughtfully structured quality components in the power supplies and also on cabling needed.

## Technical specification

| reciliiedi apeemeddidii |                                                                                                                                                                                                                      |
|-------------------------|----------------------------------------------------------------------------------------------------------------------------------------------------------------------------------------------------------------------|
| Рошег                   | MOOL                                                                                                                                                                                                                 |
| Dimension               | 150 × 87 × 157 mm                                                                                                                                                                                                    |
| Weight                  | 1.85 kg                                                                                                                                                                                                              |
| Fan                     | 120 × 120 × 10 mm                                                                                                                                                                                                    |
| Branches                | +3.3V 37A, +5V 35A, +12V 32A,<br>-12V 0.5A, +5V5B 2.5A                                                                                                                                                               |
| Cabling                 | 1 × 20/24 pin - 420 mm<br>1 × P4 - 420 mm<br>1 × PCIe 6 pin - 420 mm<br>1 × MOLEX/MOLEX - 410/550 mm<br>1 × SATA/MOLEX - 410/550 mm<br>1 × SATA/MOLEX/MOLEX - 410/550/100 mm<br>1 × MOLEX/MOLEX/FDD - 410/550/100 mm |