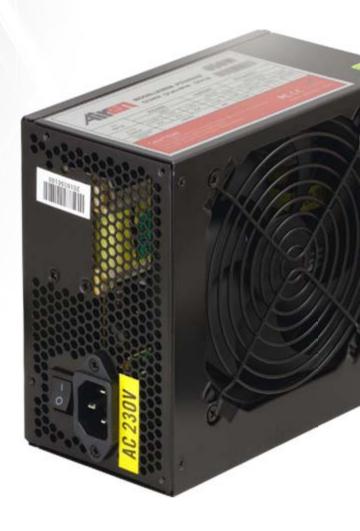

## Airen Power PSU850W

Airen Power series offers range of high quality power supplies with wide choice possibility. The manufacturing process is concentrated on reliability and silence of the device and emphasis is placed on thoughtfully structured quality components in the power supplies and also on cabling needed.

## Technical specification

| Рошег     | 850W                                                                                                                                                                                                                      |
|-----------|---------------------------------------------------------------------------------------------------------------------------------------------------------------------------------------------------------------------------|
| Dimension | 150 × 87 × 157 mm                                                                                                                                                                                                         |
| Weight    | 1.95 kg                                                                                                                                                                                                                   |
| Fan       | 120 × 120 × 10 mm                                                                                                                                                                                                         |
| Branches  | +3.3V 43A, +5V 42A, +12V 40A,<br>-12V 0.5A, +5V5B 2.5A                                                                                                                                                                    |
| Cabling   | 1 × 20/24 pin - 420 mm<br>1 × P4 - 420 mm<br>1 × PCIe 6/8 pin - 420 mm<br>1 × PCIe 8 pin - 420 mm<br>1 × MOLEX/MOLEX/SATA - 410/550/700 mm<br>1 × SATA/SATA/MOLEX - 410/550/700 mm<br>1 × SATA/MOLEX/FDD - 410/550/700 mm |