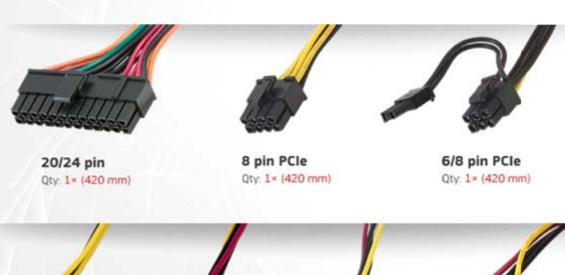

## Technical specification

| Рошег     | 850W                                                                                                                                                                                                                      |
|-----------|---------------------------------------------------------------------------------------------------------------------------------------------------------------------------------------------------------------------------|
| Dimension | 150 × 87 × 157 mm                                                                                                                                                                                                         |
| Weight    | 1.95 kg                                                                                                                                                                                                                   |
| Fan       | 120 × 120 × 10 mm                                                                                                                                                                                                         |
| Branches  | +3.3V 43A, +5V 42A, +12V 40A,<br>-12V 0.5A, +5V5B 2.5A                                                                                                                                                                    |
| Cabling   | 1 × 20/24 pin - 420 mm<br>1 × P4 - 420 mm<br>1 × PCIe 6/8 pin - 420 mm<br>1 × PCIe 8 pin - 420 mm<br>1 × MOLEX/MOLEX/SATA - 410/550/700 mm<br>1 × SATA/SATA/MOLEX - 410/550/700 mm<br>1 × SATA/MOLEX/FDD - 410/550/700 mm |