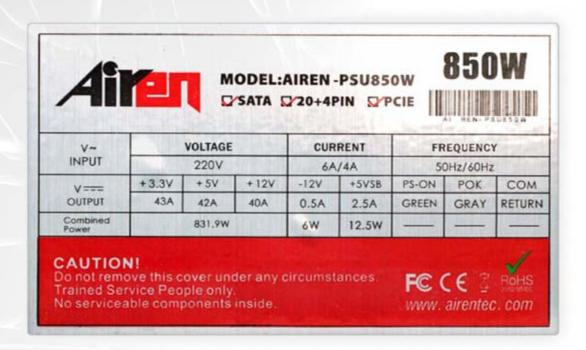

## Technical specification

| Рошег     | 850W                                                                                                                                                                                                                      |
|-----------|---------------------------------------------------------------------------------------------------------------------------------------------------------------------------------------------------------------------------|
| Dimension | 150 × 87 × 157 mm                                                                                                                                                                                                         |
| Weight    | 1.95 kg                                                                                                                                                                                                                   |
| Fan       | 120 × 120 × 10 mm                                                                                                                                                                                                         |
| Branches  | +3.3V 43A, +5V 42A, +12V 40A,<br>-12V 0.5A, +5V5B 2.5A                                                                                                                                                                    |
| Cabling   | 1 × 20/24 pin - 420 mm<br>1 × P4 - 420 mm<br>1 × PCIe 6/8 pin - 420 mm<br>1 × PCIe 8 pin - 420 mm<br>1 × MOLEX/MOLEX/SATA - 410/550/700 mm<br>1 × SATA/SATA/MOLEX - 410/550/700 mm<br>1 × SATA/MOLEX/FDD - 410/550/700 mm |