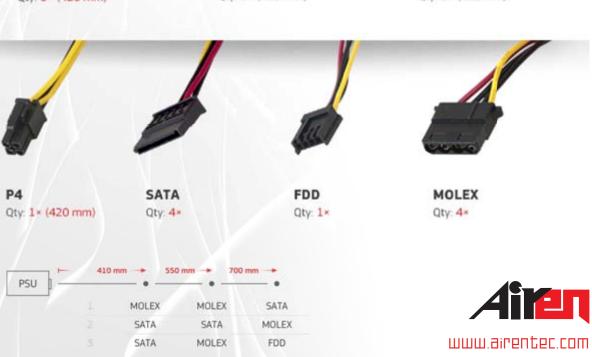

## Technical specification

| Рошег     | 850W                                                                                                                                                                                                                      |
|-----------|---------------------------------------------------------------------------------------------------------------------------------------------------------------------------------------------------------------------------|
| Dimension | 150 × 87 × 157 mm                                                                                                                                                                                                         |
| Weight    | 1.95 kg                                                                                                                                                                                                                   |
| Fan       | 120 × 120 × 10 mm                                                                                                                                                                                                         |
| Branches  | +3.3V 43A, +5V 42A, +12V 40A,<br>-12V 0.5A, +5V5B 2.5A                                                                                                                                                                    |
| Cabling   | 1 × 20/24 pin - 420 mm<br>1 × P4 - 420 mm<br>1 × PCIe 6/8 pin - 420 mm<br>1 × PCIe 8 pin - 420 mm<br>1 × MOLEX/MOLEX/SATA - 410/550/700 mm<br>1 × SATA/SATA/MOLEX - 410/550/700 mm<br>1 × SATA/MOLEX/FDD - 410/550/700 mm |