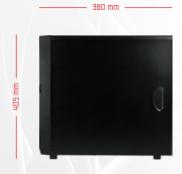

## Technical specification

| 380 × 173 × 405 mm                                            |
|---------------------------------------------------------------|
| 3.8 kg                                                        |
| Front – none,<br>Back – 80 or 92 mm fan,<br>Side – 120 mm fan |
| 2 × 5.25", 1 × 3.5"                                           |
| 1 × 3.5"                                                      |
| ATX/MicroATX MBs, ATX PSUs                                    |
| 2 × USB, Audio AC97 or HD, eSATA                              |
| 450 × 210 × 405 mm                                            |
| 3.8 kg                                                        |
| 0.0382725 m³                                                  |
|                                                               |