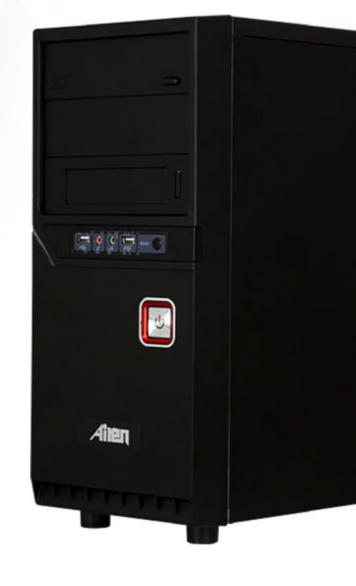

## Airen RedComp 8

Attractive Airen RedComp eSATA serie model. Back side can be assembled with one 80 or 92 mm. On the side panel can be mounted one 120 mm fan. We recommend assembling with ultra silent Airen fans. Enough external and internal bays for additional devices guarantee easy case usage. RedComp 8 is suitable for ATX and MicroATX MBs and ATX PSUs. Front panel is equipped with two US8 2.0 ports, audio AC97 or HD and eSATA connector. There are 6 PCI slots available in the case. Special case body structure enables to mount the PSU on the bottom of the case, where is placed in the position of standard 3.5" internal bay.

## Technical specification

| 380 × 173 × 405 mm                                            |
|---------------------------------------------------------------|
| 3.8 kg                                                        |
| Front – none,<br>Back – 80 or 92 mm fan,<br>Side – 120 mm fan |
| 2 × 5.25", 1 × 3.5"                                           |
| 1 × 3.5"                                                      |
| ATX/MicroATX MBs, ATX PSUs                                    |
| 2 × USB, Audio AC97 or HD, eSATA                              |
| 450 × 210 × 405 mm                                            |
| 3.8 kg                                                        |
| 0.0382725 m³                                                  |
|                                                               |