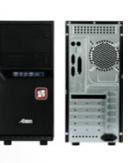

## Airen RedComp 8

Attractive Airen RedComp eSATA serie model. Back side can be assembled with one 80 or 92 mm. On the side panel can be mounted one 120 mm fan. We recommend assembling with ultra silent Airen fans. Enough external and internal bays for additional devices guarantee easy case usage. RedComp 8 is suitable for ATX and MicroATX MBs and ATX PSUs. Front panel is equipped with two US8 2.0 ports, audio AC97 or HD and eSATA connector. There are 6 PCI slots available in the case. Special case body structure enables to mount the PSU on the bottom of the case, where is placed in the position of standard 3.5" internal bay.