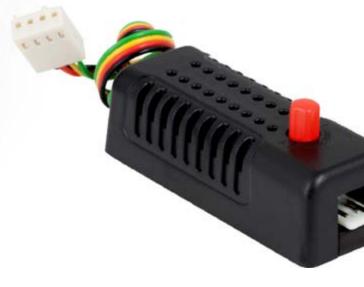

## Airen RPM Clever

Airen RPM Clever manually or automatically adjust the fan speed from full to low. The installation and using of the device is very easy and especially for high RPM fans it is very helpful device. It converts 3 pin connector to 4pin PWM function connector on the mainboard. The thermal sensor also stops the fan automatically if the measured temperature is below 20°C and thus reduces useless noise.

## Technical specification

| Dimmension      | 57 × 22 × 20 mm |
|-----------------|-----------------|
| Weight          | 10 g            |
| Input Voltage   | 12V ± 10%       |
| Output Voltage  | 4.8-12V ± 10%   |
| Optimal Wattage | 12W             |
| Color           | Black-red       |
| Package         | Hanging blister |